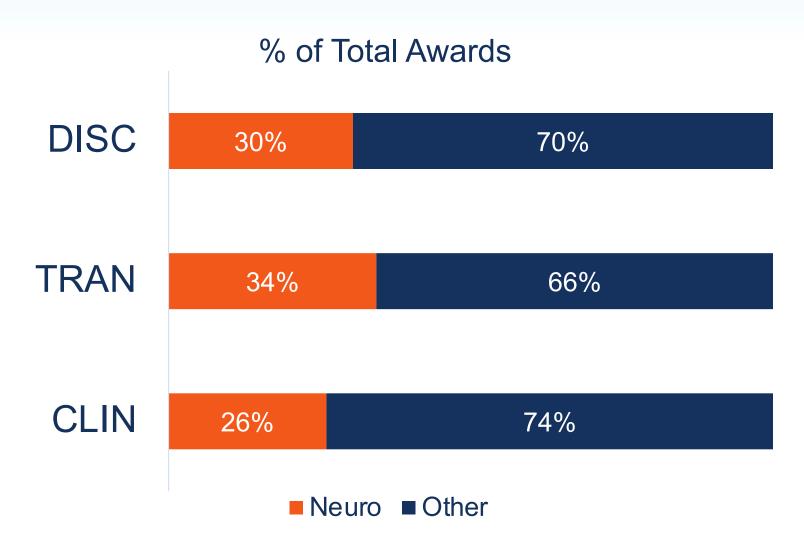

## CIRM 1. Percent of Disc, Tran and Clin awards (NEURO)

Prop 14 only

2021-2023

**Prop 14 Totals** 

42

(Prop 14 - 2021-2023)

| # Awards |       |  |  |
|----------|-------|--|--|
| Neuro    | Total |  |  |
| 42       | 101   |  |  |
| 9        | 33    |  |  |
| 13       | 44    |  |  |

(Prop 14 - 2021-2023)

| \$ Funds (in \$M) |       |  |  |
|-------------------|-------|--|--|
| Neuro             | Total |  |  |
| 66                | 155   |  |  |
| 39                | 147   |  |  |
| 116               | 359   |  |  |