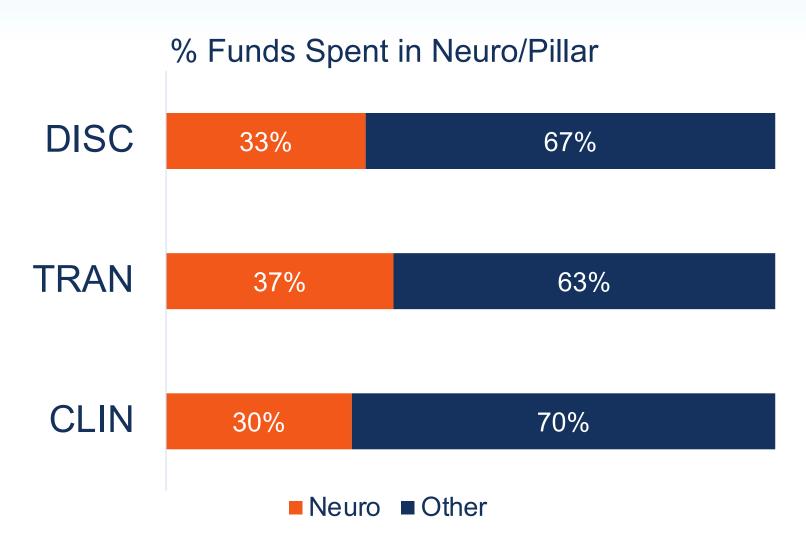

## CIRM 1. Percent of Disc, Tran and Clin awards (NEURO)

Prop 14 only

2021-2023

**Prop 14 Totals** 

42

(Prop 14 - 2021-2023)

| # Awards |       |  |  |
|----------|-------|--|--|
| Neuro    | Total |  |  |
| 42       | 101   |  |  |
| 9        | 33    |  |  |
| 13       | 44    |  |  |

(Prop 14 - 2021-2023)

| \$ Funds (in \$M) |       |  |  |
|-------------------|-------|--|--|
| Neuro             | Total |  |  |
| 66                | 155   |  |  |
| 39                | 147   |  |  |
| 116               | 359   |  |  |