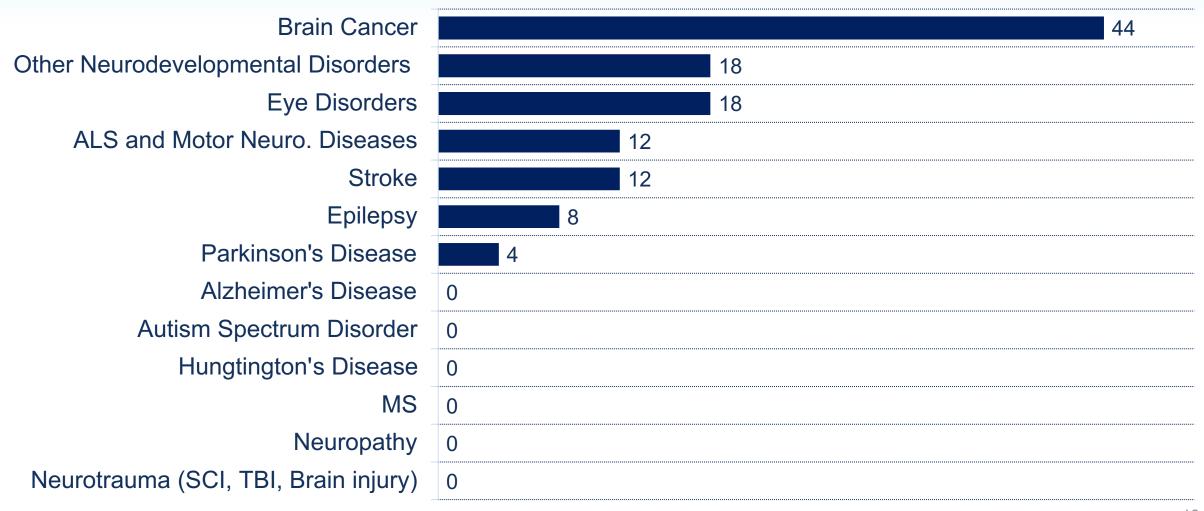

|                   | \$30.3M<br>3   |
| Prop 14 Totals               | \$66M         | \$39M             | \$116M         |

**Prop 14 Totals** 

42



(Prop 14 - 2021-2023)



| # Awards |       |  |  |
|----------|-------|--|--|
| Neuro    | Total |  |  |
| 42       | 101   |  |  |
| 9        | 33    |  |  |
| 13       | 44    |  |  |



(Prop 14 - 2021-2023)



| \$ Funds (in \$M) |       |  |  |
|-------------------|-------|--|--|
| Neuro             | Total |  |  |
| 66                | 155   |  |  |
| 39                | 147   |  |  |
| 116               | 359   |  |  |



## DISC R&D Neuro Portfolio spending by disease

(Prop 14 - 2021-2023)







## TRAN R&D Neuro Portfolio by Disease

(Prop 14 - 2021-2023)





## **CLIN** R&D Neuro Portfolio by Disease

(Prop 14 - 2021-2023)



# 1. Percent of Disc, Tran and Clin awards (NEURO)

Prop 71 + Prop 14

2007-2023



(2007-2023)



| # Awards |       |  |  |
|----------|-------|--|--|
| Neuro    | Total |  |  |
| 211      | 692   |  |  |
| 32       | 91    |  |  |
| 36       | 138   |  |  |

12



(2007-2023)



| \$ Funds |       |  |  |
|----------|-------|--|--|
| Neuro    | Total |  |  |
| 379M     | 1.2B  |  |  |
| 212M     | 568M  |  |  |
| 384M     | 1.26B |  |  |

13



## DISC R&D Neuro Portfolio spending by disease

(2007-2023)





## TRAN R&D Neuro Portfolio by Disease

(2007-2023)





## **CLIN** R&D Neuro Portfolio by Disease

(2007-2023)