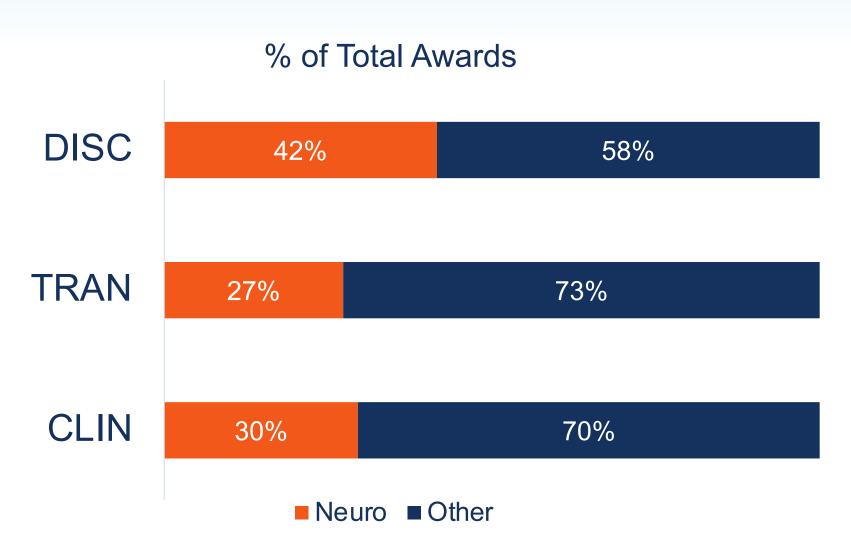

## CIRM 1. Percent of Disc, Tran and Clin awards (NEURO)

Prop 14 only

2021-2023

### CIRM R&D Neuro Funding: ICOC-Approved Amounts / Number of Awards (Prop 14 - 2021-2023)

13

|                              | <b>(</b> +)   |                   | <b></b>        |
|------------------------------|---------------|-------------------|----------------|
|                              | DISCOVERY     | TRANSLATION       | CLINICAL       |
| FY 20-21                     | \$3.5M<br>3   | \$2.6M<br>1       | \$20.3M<br>2   |
| FY 21-22                     | \$22.7M<br>17 | <b>\$24M</b><br>5 | \$31.9M<br>3   |
| FY 22-23 July 2022-June 2023 | \$31.1M<br>17 | \$12.6M<br>3      | <b>\$34M</b> 5 |
| FY 23-24 July 2023-June 2024 | \$8.9M<br>5   |                   | \$30.3M<br>3   |
| Prop 14 Totals               | \$66M         | \$39M             | \$116M         |

**Prop 14 Totals** 

42

(Prop 14 - 2021-2023)

| # Awards |       |  |  |
|----------|-------|--|--|
| Neuro    | Total |  |  |
| 42       | 101   |  |  |
| 9        | 33    |  |  |
| 13       | 44    |  |  |

(Prop 14 - 2021-2023)

| \$ Funds (in \$M) |       |  |  |
|-------------------|-------|--|--|
| Neuro             | Total |  |  |
| 66                | 155   |  |  |
| 39                | 147   |  |  |
| 116               | 359   |  |  |