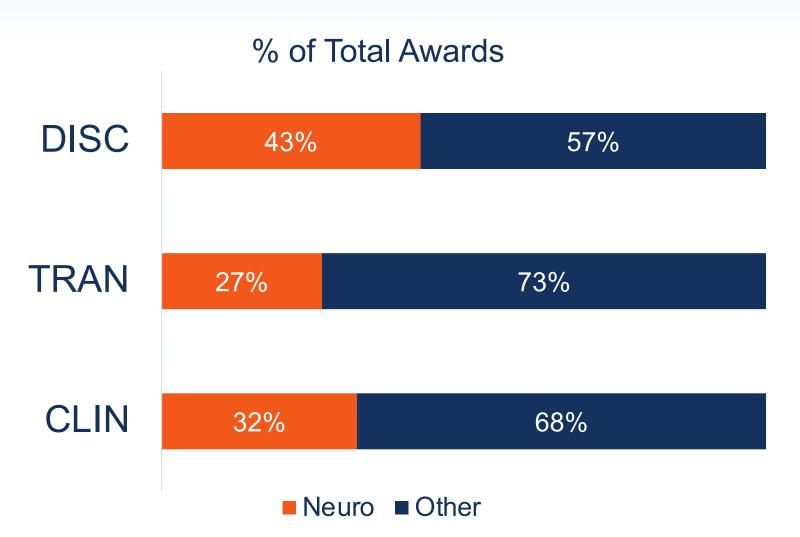

# 1. Percent of Disc, Tran and Clin awards (NEURO)

Prop 71 + Prop 14

2007-2023

(2007-2023)

| # Awards |       |  |  |
|----------|-------|--|--|
| Neuro    | Total |  |  |
| 211      | 692   |  |  |
| 32       | 91    |  |  |
| 36       | 138   |  |  |

12

(2007-2023)

| \$ Funds |       |  |  |
|----------|-------|--|--|
| Neuro    | Total |  |  |
| 379M     | 1.2B  |  |  |
| 212M     | 568M  |  |  |
| 384M     | 1.26B |  |  |

13