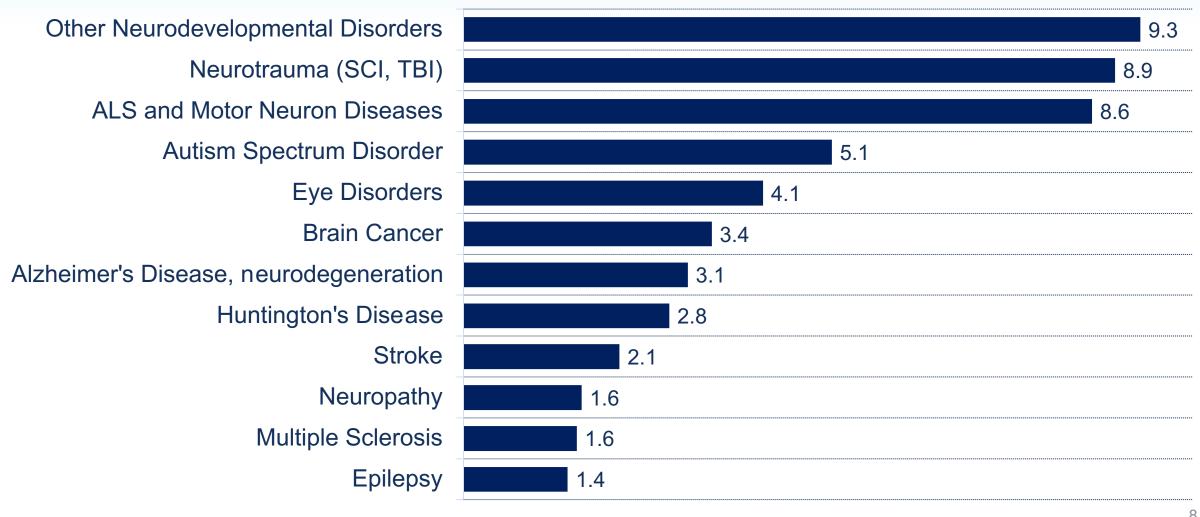

3   |
| FY 22-23 July 2022-June 2023 | \$31.1M<br>17 | \$12.6M<br>3      | <b>\$34M</b> 5 |
| FY 23-24 July 2023-June 2024 | \$8.9M<br>5   |                   | \$30.3M<br>3   |
| Prop 14 Totals               | \$66M         | \$39M             | \$116M         |

**Prop 14 Totals** 

42



(Prop 14 - 2021-2023)



| # Awards |       |  |  |
|----------|-------|--|--|
| Neuro    | Total |  |  |
| 42       | 101   |  |  |
| 9        | 33    |  |  |
| 13       | 44    |  |  |



(Prop 14 - 2021-2023)



| \$ Funds (in \$M) |       |  |  |
|-------------------|-------|--|--|
| Neuro             | Total |  |  |
| 66                | 155   |  |  |
| 39                | 147   |  |  |
| 116               | 359   |  |  |



## DISC R&D Neuro Portfolio spending by disease

(Prop 14 - 2021-2023)







## TRAN R&D Neuro Portfolio by Disease

(Prop 14 - 2021-2023)





## **CLIN** R&D Neuro Portfolio by Disease

(Prop 14 - 2021-2023)



# 1. Percent of Disc, Tran and Clin awards (NEURO)

Prop 71 + Prop 14

2007-2023



(2007-2023)



| # Awards |       |  |  |
|----------|-------|--|--|
| Neuro    | Total |  |  |
| 211      | 692   |  |  |
| 32       | 91    |  |  |
| 36       | 138   |  |  |

12



(2007-2023)



| \$ Funds |       |  |  |
|----------|-------|--|--|
| Neuro    | Total |  |  |
| 379M     | 1.2B  |  |  |
| 212M     | 568M  |  |  |
| 384M     | 1.26B |  |  |

13



## DISC R&D Neuro Portfolio spending by disease

(2007-2023)





## TRAN R&D Neuro Portfolio by Disease

(2007-2023)





## **CLIN** R&D Neuro Portfolio by Disease

(2007-2023)