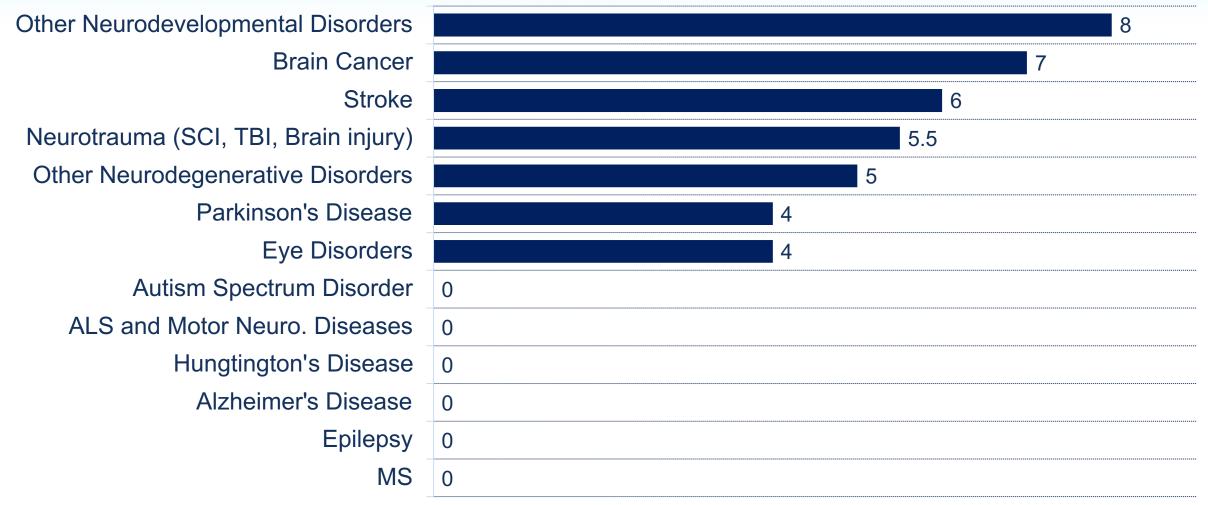

| <b>\$34M</b> 5 |
| FY 23-24 July 2023-June 2024 | \$8.9M<br>5   |                   | \$30.3M<br>3   |
| Prop 14 Totals               | \$66M         | \$39M             | \$116M         |

**Prop 14 Totals** 

42



(Prop 14 - 2021-2023)



| # Awards |       |  |  |
|----------|-------|--|--|
| Neuro    | Total |  |  |
| 42       | 101   |  |  |
| 9        | 33    |  |  |
| 13       | 44    |  |  |



(Prop 14 - 2021-2023)



| \$ Funds (in \$M) |       |  |  |
|-------------------|-------|--|--|
| Neuro             | Total |  |  |
| 66                | 155   |  |  |
| 39                | 147   |  |  |
| 116               | 359   |  |  |



## DISC R&D Neuro Portfolio spending by disease

(Prop 14 - 2021-2023)







## TRAN R&D Neuro Portfolio by Disease

(Prop 14 - 2021-2023)





## **CLIN** R&D Neuro Portfolio by Disease

(Prop 14 - 2021-2023)



# 1. Percent of Disc, Tran and Clin awards (NEURO)

Prop 71 + Prop 14

2007-2023



(2007-2023)



| # Awards |       |  |  |
|----------|-------|--|--|
| Neuro    | Total |  |  |
| 211      | 692   |  |  |
| 32       | 91    |  |  |
| 36       | 138   |  |  |

12



(2007-2023)



| \$ Funds |       |  |  |
|----------|-------|--|--|
| Neuro    | Total |  |  |
| 379M     | 1.2B  |  |  |
| 212M     | 568M  |  |  |
| 384M     | 1.26B |  |  |

13



## DISC R&D Neuro Portfolio spending by disease

(2007-2023)





## TRAN R&D Neuro Portfolio by Disease

(2007-2023)





## **CLIN** R&D Neuro Portfolio by Disease

(2007-2023)