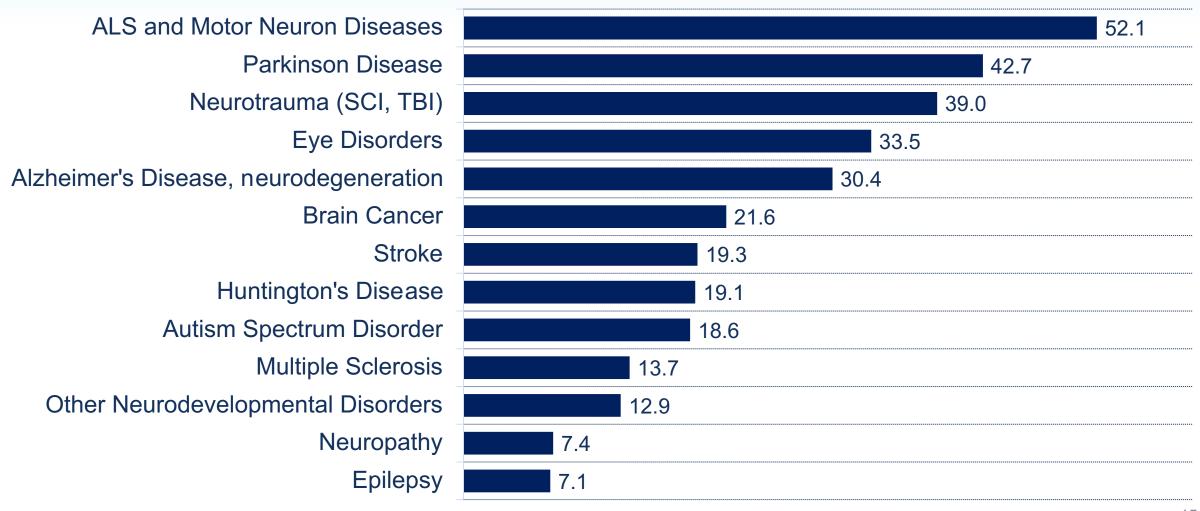

9                | 147   |  |  |
| 116               | 359   |  |  |



## DISC R&D Neuro Portfolio spending by disease

(Prop 14 - 2021-2023)







## TRAN R&D Neuro Portfolio by Disease

(Prop 14 - 2021-2023)





## **CLIN** R&D Neuro Portfolio by Disease

(Prop 14 - 2021-2023)



# 1. Percent of Disc, Tran and Clin awards (NEURO)

Prop 71 + Prop 14

2007-2023



(2007-2023)



| # Awards |       |  |  |
|----------|-------|--|--|
| Neuro    | Total |  |  |
| 211      | 692   |  |  |
| 32       | 91    |  |  |
| 36       | 138   |  |  |

12



(2007-2023)



| \$ Funds |       |  |  |
|----------|-------|--|--|
| Neuro    | Total |  |  |
| 379M     | 1.2B  |  |  |
| 212M     | 568M  |  |  |
| 384M     | 1.26B |  |  |

13



## DISC R&D Neuro Portfolio spending by disease

(2007-2023)





## TRAN R&D Neuro Portfolio by Disease

(2007-2023)





## **CLIN** R&D Neuro Portfolio by Disease

(2007-2023)