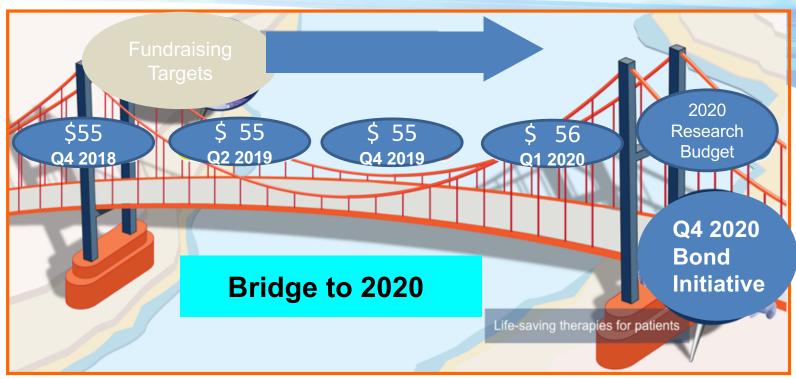

# Agenda

- Context
- Citizen-led bond measure in November 2020
- Allocation of remaining research dollars
- Bridge funding
- Other fundraising options/goals

#### Context

- At our current rate of drawdown, research funds could now run out as early as 2019.
- The goal is to raise \$200M to continue all of CIRM's programs through calendar year 2020.
- CIRM at a critical stage of its mission:
  - On track to achieve Strategic Plan goals
  - Early successes for curative therapies (Kohn SCID and XCGD)
     Promising early returns on other fronts (Asterias)

### 2020 Bond Measure

- Citizen-sponsored bond measure November 2020
- Legislative option November 2020
  - Back-up option; will continue to update legislators and constitutional candidates